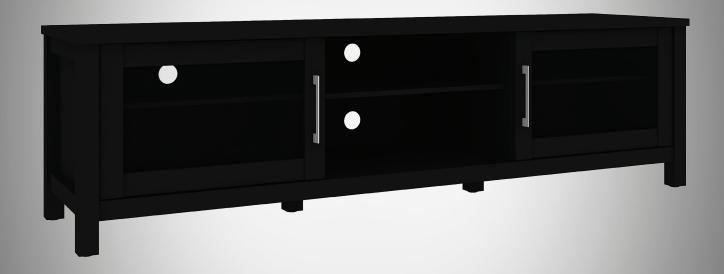

LB2000

W2004 x D502 x H561 mm

50 - 85"

68 KG

Laminated <u>MDP</u> + Glass

## ntroduction

The LB2000 is a large lowboy AV cabinet which allows you to display your large flat-panel TV and store all of your electronic components and accessories. The unit also features an adjustable central component and two side storage compartments. A useful cable management system completes a stylish and versatile piece of AV furniture.

## eatures

- Contemporary styling (designed to fit any décor)
- Capacity for up to 6 AV components
- Extra-strong top shelf
- Side storage compartments
- Adjustable Component Shelf
- Cable Management System